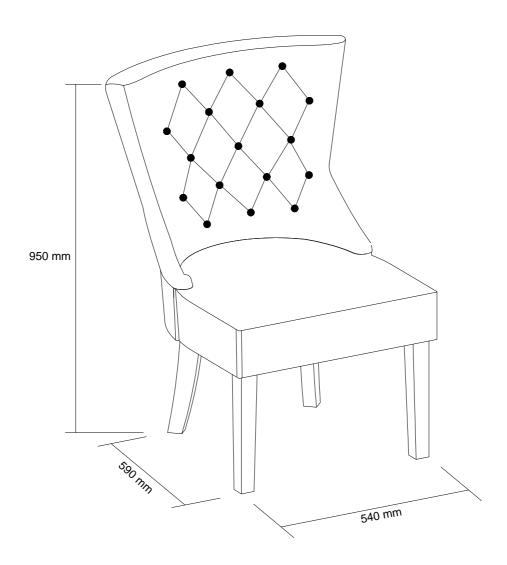

# ASSEMBLY INSTRUCTION LA SALLE DINING CHAIR ITEM CODE - 64046

Imported by Amart Furniture Pty Ltd, Qld, Brisbane Australia. for any assistance with assembly or for missing parts please phone Amart Furniture, Customer Service Freecall 1800 351 084