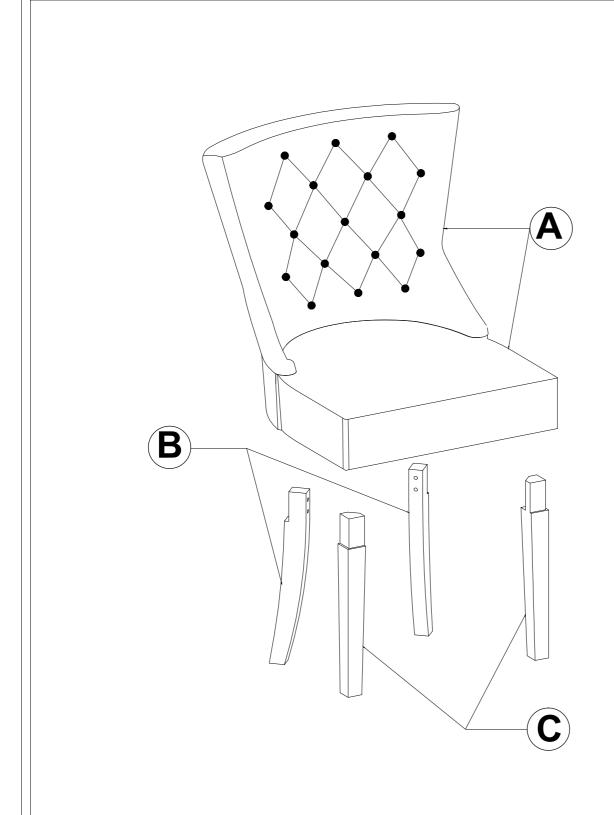

| Α | CHAIR SEAT & BACK    | 1 |
|---|----------------------|---|
| В | CHAIR LEGS (BACK)    |   |
| С | CHAIR LEGS ( FRONT ) | 2 |

| 1 | BOLT<br>M8 x 50mm            | (a) The state of t | 8  |
|---|------------------------------|--------------------------------------------------------------------------------------------------------------------------------------------------------------------------------------------------------------------------------------------------------------------------------------------------------------------------------------------------------------------------------------------------------------------------------------------------------------------------------------------------------------------------------------------------------------------------------------------------------------------------------------------------------------------------------------------------------------------------------------------------------------------------------------------------------------------------------------------------------------------------------------------------------------------------------------------------------------------------------------------------------------------------------------------------------------------------------------------------------------------------------------------------------------------------------------------------------------------------------------------------------------------------------------------------------------------------------------------------------------------------------------------------------------------------------------------------------------------------------------------------------------------------------------------------------------------------------------------------------------------------------------------------------------------------------------------------------------------------------------------------------------------------------------------------------------------------------------------------------------------------------------------------------------------------------------------------------------------------------------------------------------------------------------------------------------------------------------------------------------------------------|----|
| 2 | WASHER<br>1.2mmX Ø8mm        | 0                                                                                                                                                                                                                                                                                                                                                                                                                                                                                                                                                                                                                                                                                                                                                                                                                                                                                                                                                                                                                                                                                                                                                                                                                                                                                                                                                                                                                                                                                                                                                                                                                                                                                                                                                                                                                                                                                                                                                                                                                                                                                                                              | 8  |
| 3 | SPRING WASHER<br>1.2mmX Ø8mm | 0                                                                                                                                                                                                                                                                                                                                                                                                                                                                                                                                                                                                                                                                                                                                                                                                                                                                                                                                                                                                                                                                                                                                                                                                                                                                                                                                                                                                                                                                                                                                                                                                                                                                                                                                                                                                                                                                                                                                                                                                                                                                                                                              | 18 |
| 4 | ALLEN KEY<br>M4              |                                                                                                                                                                                                                                                                                                                                                                                                                                                                                                                                                                                                                                                                                                                                                                                                                                                                                                                                                                                                                                                                                                                                                                                                                                                                                                                                                                                                                                                                                                                                                                                                                                                                                                                                                                                                                                                                                                                                                                                                                                                                                                                                | 1  |