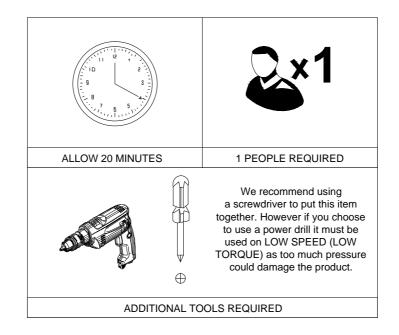

### **BEFORE YOU START:**

- 1. Choose a clean, level, spacious assembly area. Avoid hard surfaces that may damage the product
- 2. Take care when lifting. Product should be assembled as near as possible to the point of use
- 3. Ensure that you have all required contents for complete assembly
- 4. Always read the assembly instructions carefully before beginning assembly.
- 5. Keep all hardware parts and packaging out of reach of small children.
- 6. Do not over tighten the screws and bolts as this may damage the threads