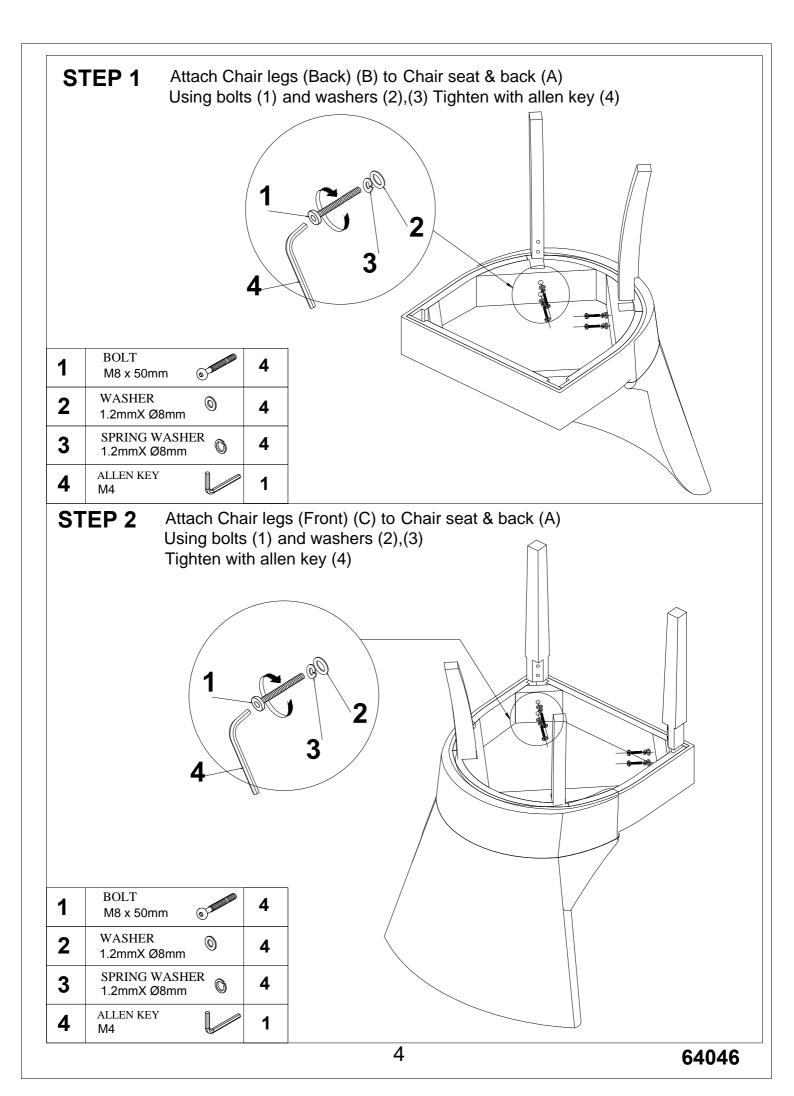

| Α | CHAIR SEAT & BACK    | 1 |
|---|----------------------|---|
| В | CHAIR LEGS (BACK)    |   |
| С | CHAIR LEGS ( FRONT ) | 2 |

| 1 | BOLT<br>M8 x 50mm            | (a) The state of t | 8  |
|---|------------------------------|--------------------------------------------------------------------------------------------------------------------------------------------------------------------------------------------------------------------------------------------------------------------------------------------------------------------------------------------------------------------------------------------------------------------------------------------------------------------------------------------------------------------------------------------------------------------------------------------------------------------------------------------------------------------------------------------------------------------------------------------------------------------------------------------------------------------------------------------------------------------------------------------------------------------------------------------------------------------------------------------------------------------------------------------------------------------------------------------------------------------------------------------------------------------------------------------------------------------------------------------------------------------------------------------------------------------------------------------------------------------------------------------------------------------------------------------------------------------------------------------------------------------------------------------------------------------------------------------------------------------------------------------------------------------------------------------------------------------------------------------------------------------------------------------------------------------------------------------------------------------------------------------------------------------------------------------------------------------------------------------------------------------------------------------------------------------------------------------------------------------------------|----|
| 2 | WASHER<br>1.2mmX Ø8mm        | 0                                                                                                                                                                                                                                                                                                                                                                                                                                                                                                                                                                                                                                                                                                                                                                                                                                                                                                                                                                                                                                                                                                                                                                                                                                                                                                                                                                                                                                                                                                                                                                                                                                                                                                                                                                                                                                                                                                                                                                                                                                                                                                                              | 8  |
| 3 | SPRING WASHER<br>1.2mmX Ø8mm | 0                                                                                                                                                                                                                                                                                                                                                                                                                                                                                                                                                                                                                                                                                                                                                                                                                                                                                                                                                                                                                                                                                                                                                                                                                                                                                                                                                                                                                                                                                                                                                                                                                                                                                                                                                                                                                                                                                                                                                                                                                                                                                                                              | 18 |
| 4 | ALLEN KEY<br>M4              |                                                                                                                                                                                                                                                                                                                                                                                                                                                                                                                                                                                                                                                                                                                                                                                                                                                                                                                                                                                                                                                                                                                                                                                                                                                                                                                                                                                                                                                                                                                                                                                                                                                                                                                                                                                                                                                                                                                                                                                                                                                                                                                                | 1  |